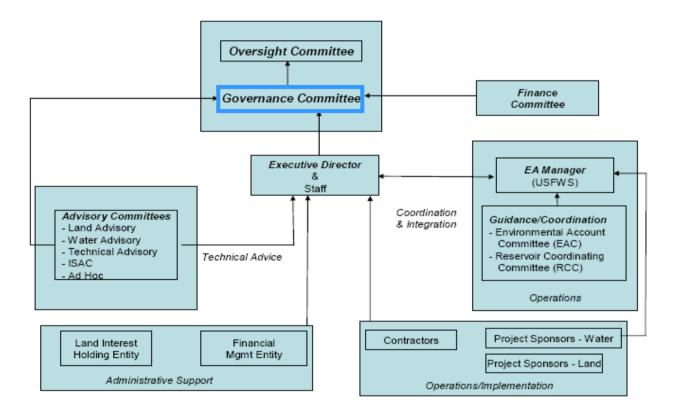

ute for Environmental Conflict Resolution Morris K.Udall Foundation

# Columbia River Basin Fish & Wildlife Program



**Northwest Power and Conservation Council** 



1982

## Shared Strategy for Puget Sound 2001



**Puget Sound Salmon Recovery Council** 



## Upper Colorado River RIP 1988



## **Governing Committee**



### San Juan River RIP

1992



## **Coordination Committee**

U.S. Institute for Environmental Conflict Resolution Morris K. Udall Foundation

### Glen Canyon Dam AMP

#### 1997



#### **Adaptive Management Work Group**



### Glen Canyon Dam AMP

#### 1997



**Adaptive Management Work Group** 



## Lower Colorado River MSCP

1995



## **Steering Committee**



#### **Platte River RIP**

#### 1997



### **Governance Committee**



## Platte River RIP

#### 1997



### **Governance Committee**



#### Compare and contrast:

(1) What is the purpose and scope?> goals, objectives, duties, authority

(2) What is the organizational structure?> membership, roles, responsibilities, coordination

(3) What are the operational guidelines?

> funding, management, meetings, decision-making, dispute resolution, communication



## (1) What is the purpose and scope?

✓ Goals & objectives

✓ Duties

✓ Authority





(2) What is the organizational structure?

✓ Membership

✓ Roles & responsibilities

✓ Coordination



(3) What are the operational guidelines?

✓ Funding and management

Meetings, decision-making, & dispute resolution

✓ Communication



## (3) What are the operational guidelines?

#### **Decision-making**



#### **Dispute resolution**





## Quest