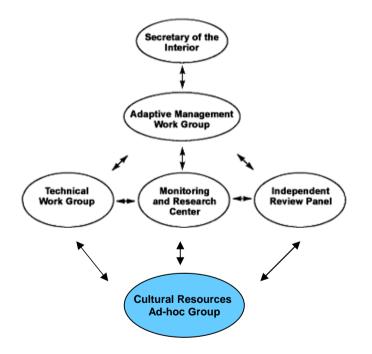

4



### **Public Advisory Committee**

U.S. Institute for Environmental Conflict Resolution Morris K. Udall Foundation

## **CALFED Bay-Delta Program**

#### 1994



## **Public Advisory Committee**

U.S. Institute for Environmental Conflict Resolution Morris K.Udall Foundation

# Columbia River Basin Fish & Wildlife Program



**Northwest Power and Conservation Council** 



1982

## Shared Strategy for Puget Sound 2001



**Puget Sound Salmon Recovery Council** 



## Upper Colorado River RIP 1988



## **Governing Committee**



### San Juan River RIP

1992



## **Coordination Committee**

U.S. Institute for Environmental Conflict Resolution Morris K. Udall Foundation

### Glen Canyon Dam AMP

#### 1997



#### **Adaptive Management Work Group**



### Glen Canyon Dam AMP

#### 1997



**Adaptive Management Work Group** 



## Lower Colorado River MSCP

1995



## **Steering Committee**



#### **Platte River RIP**

#### 1997



### **Governance Committee**



## Platte River RIP

#### 1997



### **Governance Committee**



#### Compare and contrast:

(1) What is the purpose and scope?> goals, objectives, duties, authority

(2) What is the organizational structure?> membership, roles, responsibilities, coordination

(3) What are the operational guidelines?

> funding, management, meetings, decision-making, dispute resolution, communication



## (1) What is the purpose and scope?

✓ Goals & objectives

✓ Duties

✓ Authority





(2) What is the organizational structure?

✓ Membership

✓ Roles & responsibilities

✓ Coordination



(3) What are the operational guideline