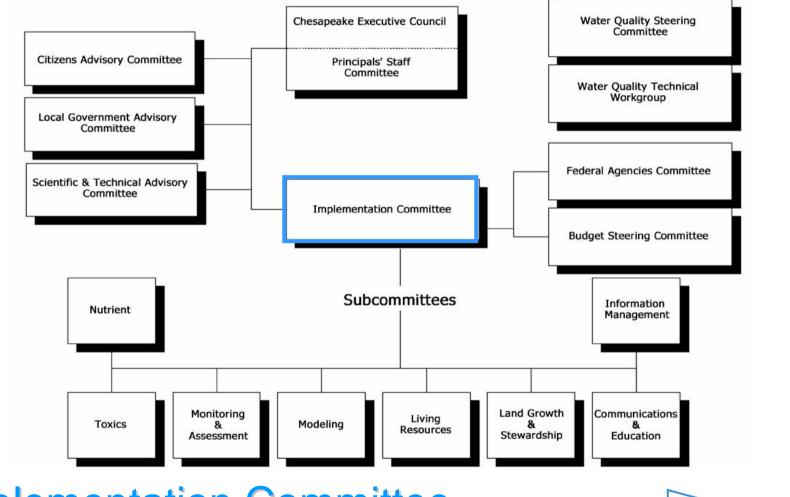

## **Chesapeake Bay Program**

## **Implementation Committee**

### 1983

**Implementation Committee** 

U.S. Institute for Environmental Conflict Resolution Morris K.Udall Foundation