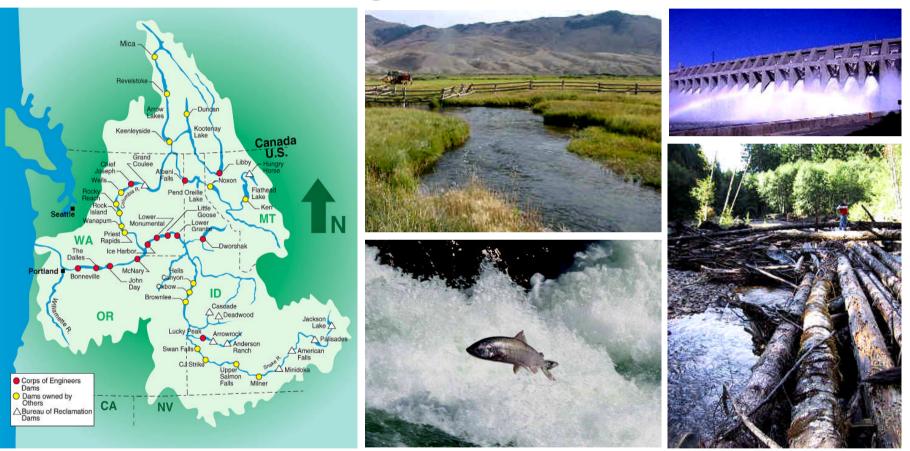

# Columbia River Basin Fish & Wildlife Program

**Northwest Power and Conservation Council** 

1982