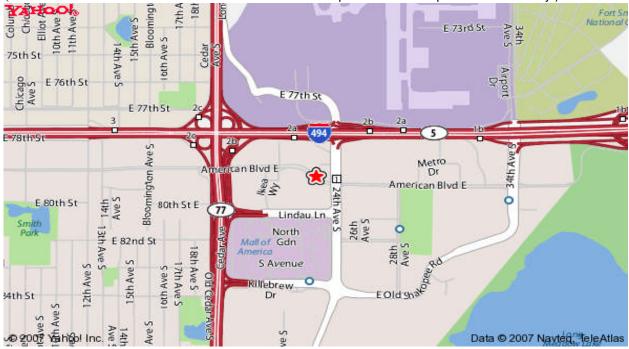

# **Map of Hotel Location**

(The Ramada offers free shuttle service from the Minneapolis/St. Paul Airport 24 hours a day.)